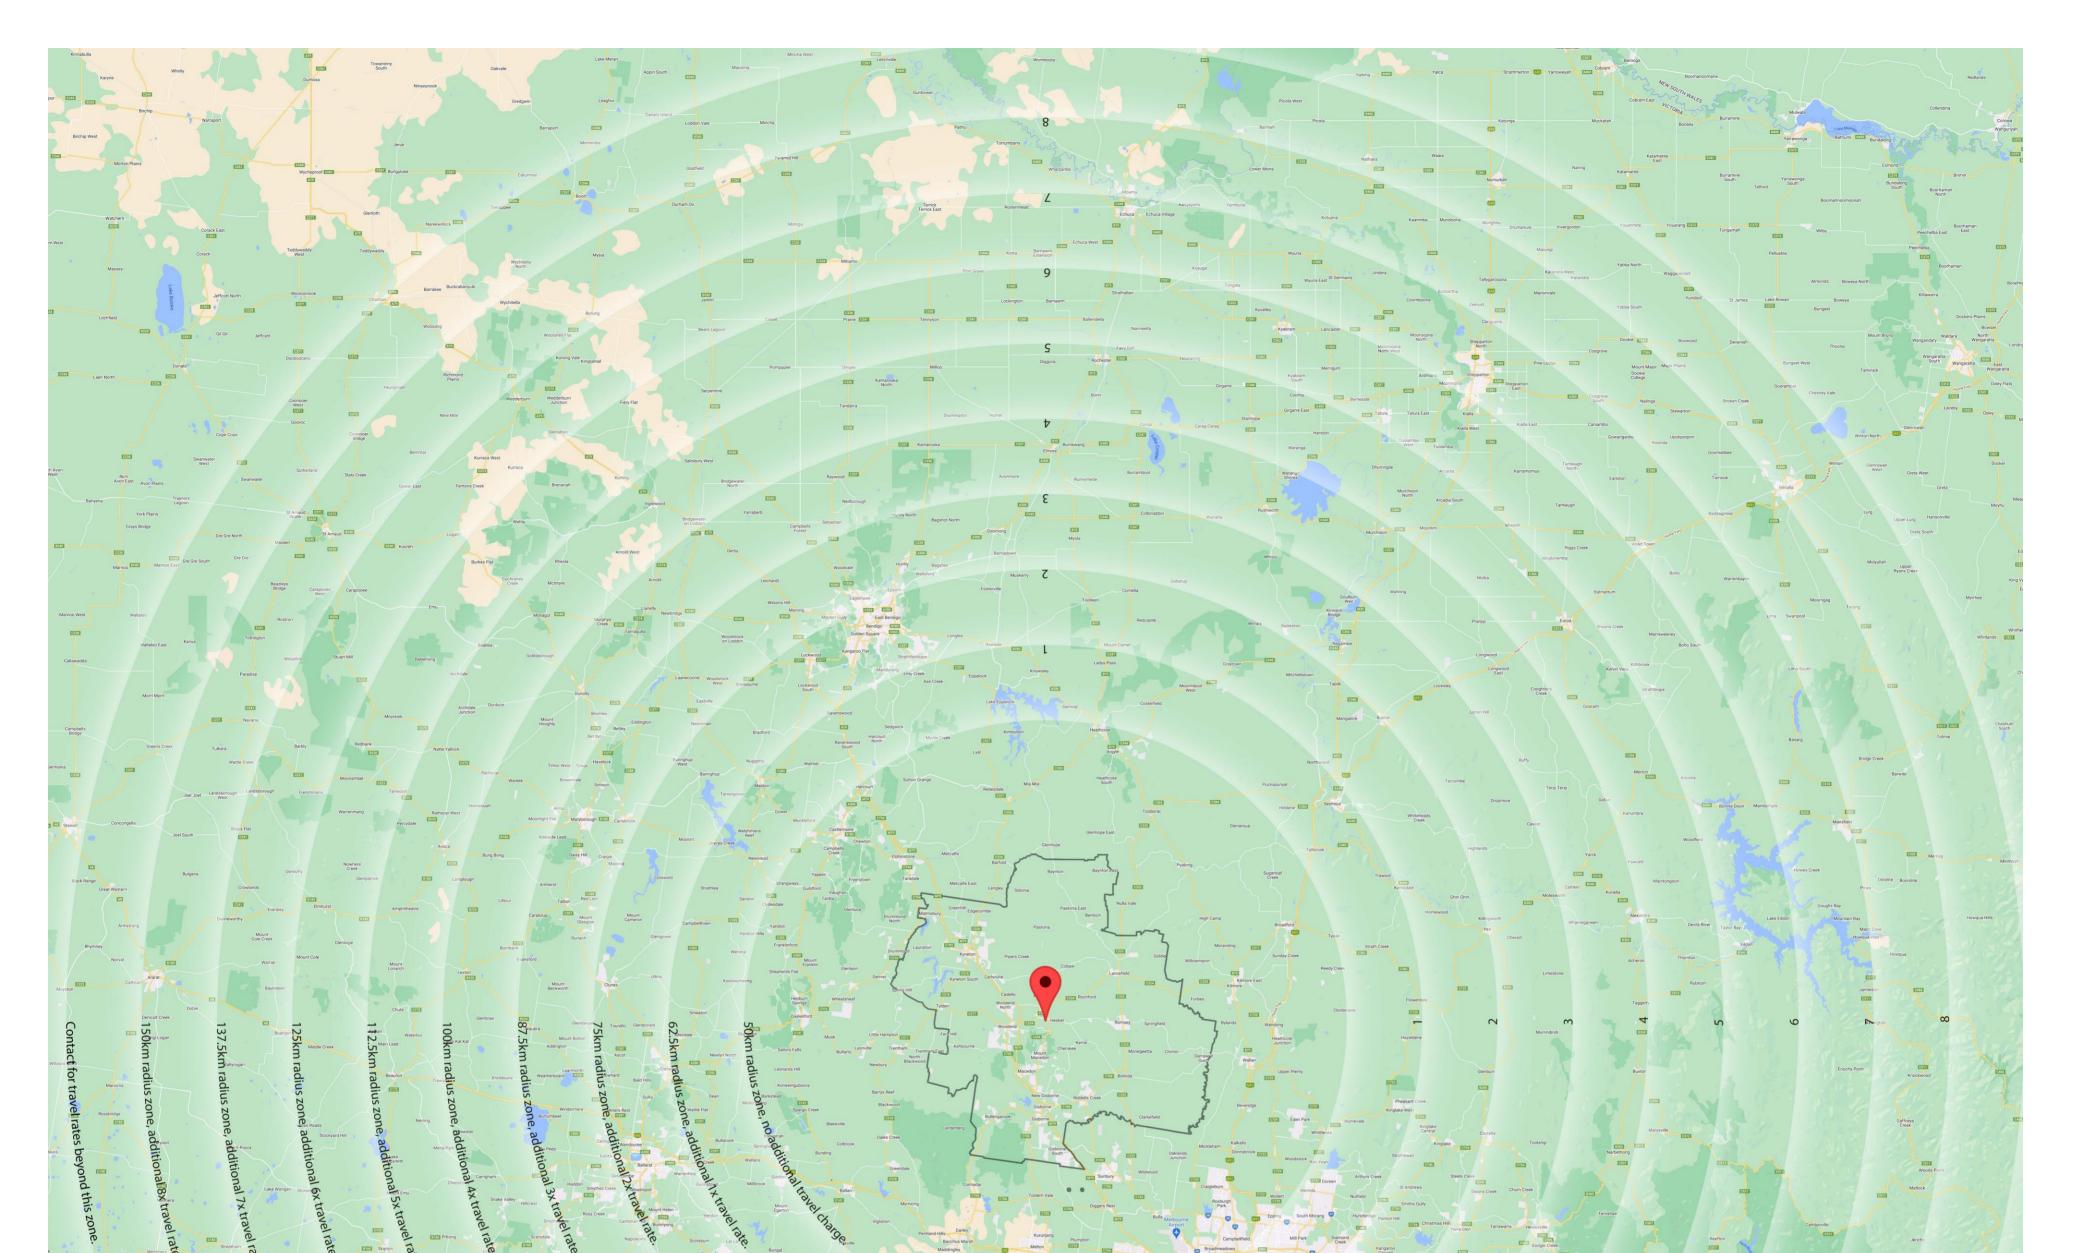

## By The Hour Charges

|                                                                                                                        | GST Exclusive | GST Inclusive |
|------------------------------------------------------------------------------------------------------------------------|---------------|---------------|
| Normal hours                                                                                                           |               |               |
| (Work conducted between 6am & 6pm Monday to Friday)                                                                    |               |               |
| Minimum charge (includes the first hour & travel to and from the jobsite location*)                                    | \$270.00      | \$297.00      |
| Additional time charged in 15min increments.                                                                           | \$33.75       | \$37.125      |
| Day Rate                                                                                                               | \$1,215.00    | \$1,336.50    |
| After hours                                                                                                            |               |               |
| (Afternoon shift, night shift or work stipulated to be conducted outside normal hours; normal hours +30%)              |               |               |
| 2-hour minimum charge (includes first 2 hours & travel to and from the jobsite location*)                              | \$526.50      | \$579.15      |
| Additional time charged in 15min increments.                                                                           | \$43.875      | \$48.25       |
| *Additional travel charges may apply. See Travel Rates                                                                 |               |               |
|                                                                                                                        |               |               |
| Travel Rates                                                                                                           |               |               |
|                                                                                                                        | GST Exclusive | GST Inclusive |
| Travel within the 50km radius area that covers the Macedon Ranges and surrounds is included in the minimum charge.     |               |               |
| Travel beyond the 50km radius area will incur an additional travel charge at 1x the travel rate for every 12.5km step. |               |               |
| Travel rate per 12.5km zone step.                                                                                      | \$55.00       | \$60.50       |
| Refer to the MRLS Travel Rate Map on page 3 for zone steps.                                                            |               |               |

Camera's, Ground Penetrating Radar and Acoustic Locating tools.

Macedon Ranges Locating Service Travel Rate Map.

8

Travel within the 50km radius area that covers the Macedon Ranges and surrounds is included in the minimum charge. Travel beyond the 50km radius area will incur an additional travel charge at 1x the travel rate for every 12.5km step. For the current travel rate see the MRLS Schedule of Rates.